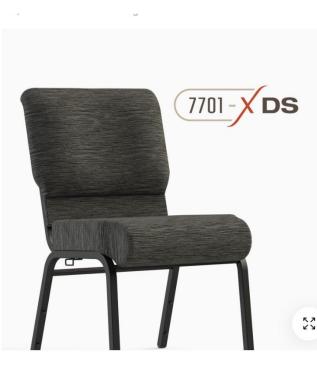

#### SUMMIT Series 7701-X Designer Series

Armless, 20" wide chair w/ Cold Cured Foam seat and back

#### Lifting the joy of worship.

The SUMMIT Series 7701-X Designer Series Church Chair offers a plush waterfall seat and comfort back that provides your guest with an unrivaled sitting experience.

With Cold Cured Foam, you are getting the same foam that is found in automotive and high end theater seating. Each cushion is individually molded, creating the least amount of waste, and providing a foam that will last for decades, while retaining its original shape and comfort.

- <u>Cold Cured Foam Seat & Back</u>
- Fully Assembled
- Comfort Back Standard Feature
- Stacks 6 8 High Safely
- ${\scriptstyle \bullet}$  Seamless Seating (Interlocks to create a pew-like effect)
- Available With Arms Model: SUMMIT Series 7741-X DS