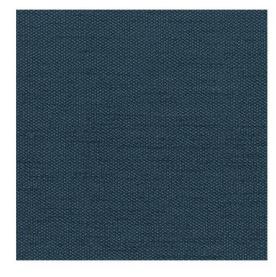

#### **Product Description**

Textured solid woven, made with solution dyed polyester to achieve high UV resistance to be suitable for indoor/outdoor use. Finished with Endurepel Shield.

# Filbert

~

## **SPECIFICATIONS**

| Abrasion               | 150, 000 Double Rubs<br>(Wyzenbeek)      |
|------------------------|------------------------------------------|
| After Treatment Finish | Stock finished with<br>Endurepel Shield. |
| Brand                  | SolarShade                               |
| Roll Size              | 50 yds (46 m)                            |
| Construction           | Woven Textured<br>Jacquard               |
| Content Backing        | 100% Polyester                           |